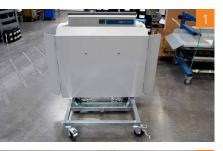

ASSEMBLY TROLLEY Mount the lift on the assembly trolley.

CHECK NATURAL DIMENSIONS As usual, check the natural dimensions before assembly.

**ADJUST LANE** Adjust the lane according to the A-measurement.

**INSTALLING THE TRACK AND ATTACHING THE LIFT** With the help of the assembly trolley, you can hook in the lift on your own.