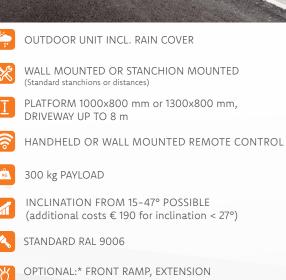

300 mm RAMP, STAINLESS STEEL CLAPPING SEAT, VOICE OUTPUT, TWO-WAY VOICE CONNECTION 4G INCLUDING SMS REMOTE ENQUIRY

\*Retrofitting during on-site assembly

Ascendor GmbH · Pürnstein 43 · 4120 Neufelden · +43 7282 21900 · office@ascendor.at · www.ascendor.at