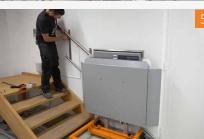

ASSEMBLY TROLLEY Mount the lift on the assembly trolley.

CHECK NATURAL DIMENSIONS As usual, check the natural dimensions before assembly.

**ADJUST LANE** Adjust the lane according to the A-measurement.

**INSTALLING THE TRACK AND ATTACHING THE LIFT** With the help of the assembly trolley, you can hook in the lift on your own.