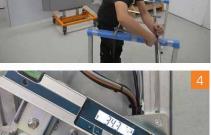

ASSEMBLY TROLLEY Mount the lift on the assembly trolley.

CHECK NATURAL DIMENSIONS As usual, check the natural dimensions before assembly.

**ADJUST LANE** Adjust the lane according to the A-measurement.

**INSTALLING THE TRACK AND ATTACHING THE LIFT** With the help of the assembly trolley, you can hook in the lift on your own.